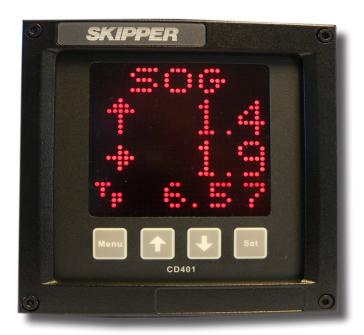

Clock

The SKIPPER CD401CU is a Control unit for the DL1 Doppler speed log, with interfaces to the DL1 JB70D1 unit via LAN or NMEA cabling. THe unit gives full control of the DL1 system, and has a web page for simple configuration.

The SKIPPER CD401CU control unit, allows programmable screens to show the speed and related information in the format you wish.

Brightness is adjusted on the front panel, or from a remote dimmer control.