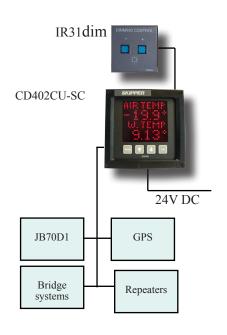

Clock

The SKIPPER CD401CU is a Control unit for the DL1 Doppler speed log, with interfaces to the DL1 JB70D1 unit via LAN or NMEA cabling. THe unit gives full control of the DL1 system, and has a web page for simple configuration.

#### Features:

- LAN IEC61162-450 communication
- 2 NMEA inputs and 1 NMEA output
- Full control of the DL1-Multi system

SKIPPER Electronics manufacture marine electronics for the merchant fleet as well as the fishing fleet, based on experience, research and tradition. Our products are known worldwide for reliability, sophistication and good value for money.